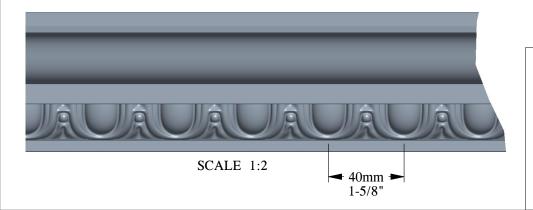

## ORAC® DECOR

Biekorfstraat 32 8400 Oostende - Belgium Tel +32 (0)59 80 32 52 www.oracdecor.com info@oracdecor.com Part name: C212

Designed by: ORAC

Designed on: 20-Feb-2015

Unless otherwise specified: all dimensions are in millimeters and inches, scale 1:1, length 2 meters