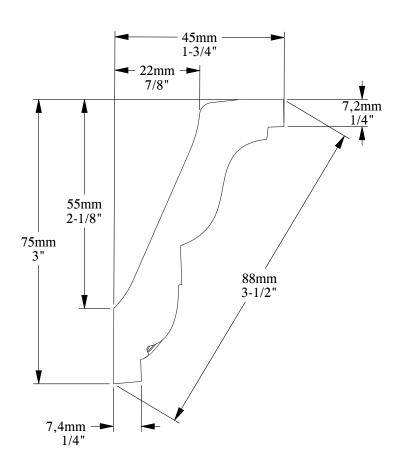

## ORAC® DECOR

Biekorfstraat 32 8400 Oostende - Belgium Tel +32 (0)59 80 32 52 www.oracdecor.com info@oracdecor.com Part name: C212

Designed by: ORAC

Designed on: 20-Feb-2015

Unless otherwise specified: all dimensions are in millimeters and inches, scale 1:1, length 2 meters