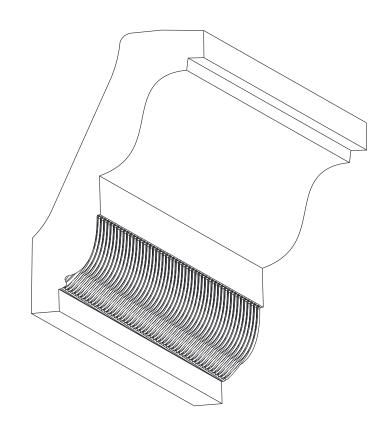

## ORAC® DECOR

Biekorfstraat 32 8400 Oostende - Belgium Tel +32 (0)59 80 32 52 www.oracdecor.com info@oracdecor.com Part name: C212

Designed by: ORAC

Designed on: 20-Feb-2015

Unless otherwise specified: all dimensions are in millimeters and inches, scale 1:1, length 2 meters