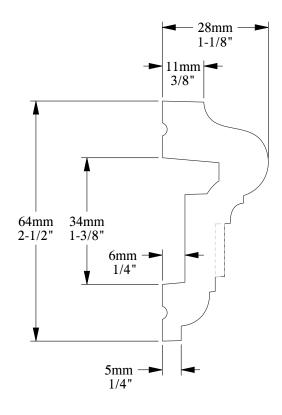

ORAC®

Biekorfstraat 32 8400 Oostende - Belgium Tel +32 (0)59 80 32 52 www.oracdecor.com inforacdecor.com Part name: P6020

Designed by: ORAC

Designed on: 10-Feb-2005

Unless otherwise specified: all dimensions are in millimeters and inches, scale 1:1, length 2 meters