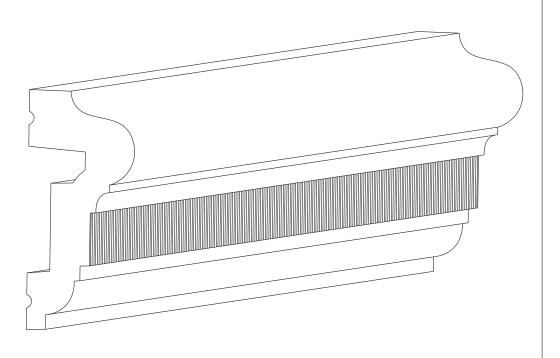

ORAC®

Biekorfstraat 32 8400 Oostende - Belgium Tel +32 (0)59 80 32 52 www.oracdecor.com inforacdecor.com Part name: P6020

Designed by: ORAC

Designed on: 10-Feb-2005

Unless otherwise specified: all dimensions are in millimeters and inches, scale 1:1, length 2 meters