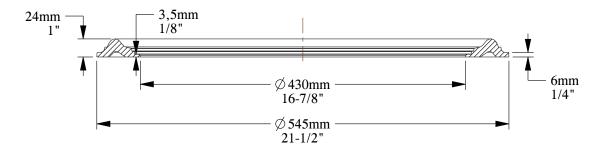

SECTION A-A SCALE 1:5

## SCALE 1:5

Biekorfstraat 32 8400 Oostende - Belgium Tel +32 (0)59 80 32 52 www.oracdecor.com info@oracdecor.com Part name: R66

Designed by: ORAC

Designed on: 01-Jan-1989

Unless otherwise specified: all dimensions are in millimeters and inches, scale 1:1, length 2 meters