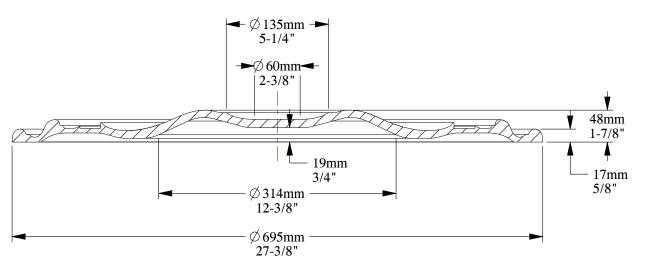

SECTION A-A SCALE 1:5

SCALE 1:5

## Product is visualized in this drawing without ornamentation

Biekorfstraat 32 8400 Oostende - Belgium Tel +32 (0)59 80 32 52 www.oracdecor.com info@oracdecor.com Part name: R52

Designed by: ORAC

Designed on: 01-Jan-2004

Unless otherwise specified: all dimensions are in millimeters and inches, scale 1:1, length 2 meters

All information in this document is Orac's exclusive property. It may in no case be reproduced, even partly, be communicated to a third party or used for any possible purpose without ORAC's express written permission. Further legal information can be found at https://www.oracdecor.com/en/general-sales-conditions