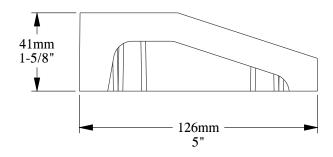

## SCALE 1:2

ORAC DECOR

Biekorfstraat 32 8400 Oostende - Belgium Tel +32 (0)59 80 32 52 www.oracdecor.com info@oracdecor.com Part name: D330L

Designed by: ORAC

Designed on: 01-Mar-2014

Unless otherwise specified: all dimensions are in millimeters and inches, scale 1:1, length 2 meters