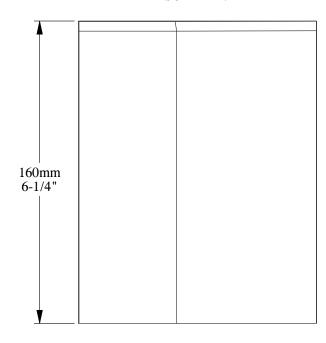

## SCALE 1:2

ORAC DECOR

Biekorfstraat 32 8400 Oostende - Belgium Tel +32 (0)59 80 32 52 www.oracdecor.com info@oracdecor.com Part name: D330L

Designed by: ORAC

Designed on: 01-Mar-2014

Unless otherwise specified: all dimensions are in millimeters and inches, scale 1:1, length 2 meters