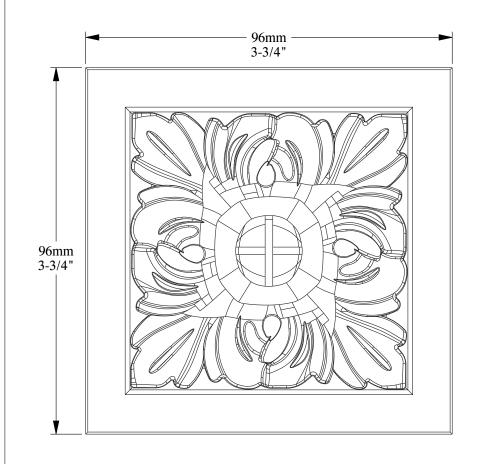

ORAC® DECOR

Biekorfstraat 32 8400 Oostende - Belgium Tel +32 (0)59 80 32 52 www.oracdecor.com info@oracdecor.com Part name: D210

Designed by: ORAC

Designed on: 03-Nov-2004

Unless otherwise specified: all dimensions are in millimeters and inches, scale 1:1, length 2 meters