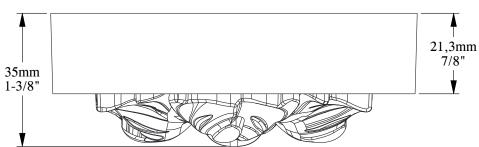

ORAC® DECOR

Biekorfstraat 32 8400 Oostende - Belgium Tel +32 (0)59 80 32 52 www.oracdecor.com info@oracdecor.com Part name: D210

Designed by: ORAC

Designed on: 03-Nov-2004

Unless otherwise specified: all dimensions are in millimeters and inches, scale 1:1, length 2 meters