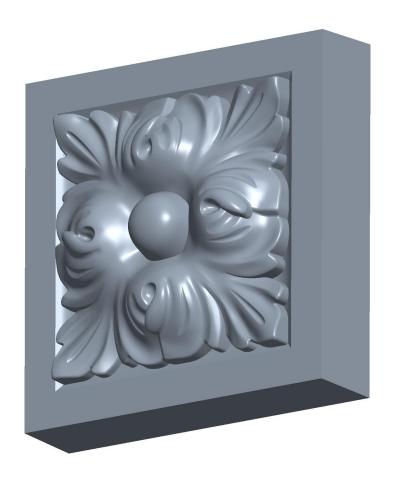

ORAC® DECOR

Biekorfstraat 32 8400 Oostende - Belgium Tel +32 (0)59 80 32 52 www.oracdecor.com info@oracdecor.com Part name: D210

Designed by: ORAC

Designed on: 03-Nov-2004

Unless otherwise specified: all dimensions are in millimeters and inches, scale 1:1, length 2 meters